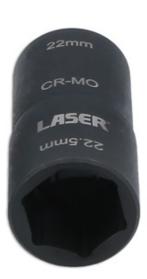

## **Double Ended Damaged Wheel Nut Socket Set 2pc**

Some wheel nuts are manufactured with a permanently fitted chromium plated cap. These start off from the factory as a whole size, but over time due to the combination of corrosion and impact tool use, the wheel nuts can swell by up to 0.5mm. This set includes 2 double ended impact sockets for use on 22 and 27mm wheel nuts to overcome this issue.

## **Additional Information**

- 1/2"D. Sizes include: 22 x 22.5mm, 27 x 27.5mm. Designed to use with 1/2" short extension.
- · Damaged wheel (lug) nut removal sockets.
- · Overall length: 63.5mm.
- Ideal for use on 22 & 27mm chrome covered nuts that have swollen.
- · Impact quality. Manufactured from chrome molybdenum.