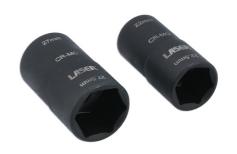

## **Double Ended Damaged Wheel Nut Socket Set 2pc**

Some wheel nuts are manufactured with a permanently fitted chromium plated cap. These start off from the factory as a whole size, but over time due to the combination of corrosion and impact tool use, the wheel nuts can swell by up to 0.5mm. This set includes 2 double ended impact sockets for use on 22 and 27mm wheel nuts to overcome this issue.

## **Additional Information**

- 1/2"D. Sizes include: 22 x 22.5mm, 27 x 27.5mm. Designed to use with 1/2" short extension.
- · Damaged wheel (lug) nut removal sockets.
- · Overall length: 63.5mm.
- Ideal for use on 22 & 27mm chrome covered nuts that have swollen.
- · Impact quality. Manufactured from chrome molybdenum.