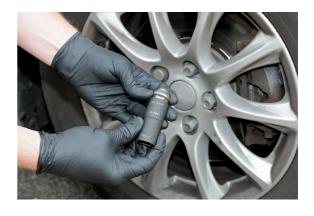

## **Double Ended Damaged Wheel Nut Socket Set 2pc**

Some wheel nuts are manufactured with a permanently fitted chromium plated cap. These start off from the factory as a whole size, but over time due to the combination of corrosion and impact tool use, the wheel nuts can swell by up to 0.5mm. This set includes 2 double ended impact sockets for use on 22 and 27mm wheel nuts to overcome this issue.

## **Additional Information**

- 1/2"D. Sizes include: 22 x 22.5mm, 27 x 27.5mm. Designed to use with 1/2" short extension.
- · Damaged wheel (lug) nut removal sockets.
- · Overall length: 63.5mm.
- Ideal for use on 22 & 27mm chrome covered nuts that have swollen.
- · Impact quality. Manufactured from chrome molybdenum.