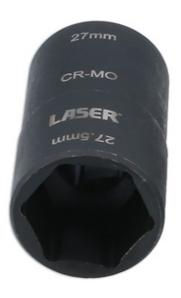

## **Double Ended Damaged Wheel Nut Socket Set 2pc**

Some wheel nuts are manufactured with a permanently fitted chromium plated cap. These start off from the factory as a whole size, but over time due to the combination of corrosion and impact tool use, the wheel nuts can swell by up to 0.5mm. This set includes 2 double ended impact sockets for use on 22 and 27mm wheel nuts to overcome this issue.

## **Additional Information**

- 1/2"D. Sizes include: 22 x 22.5mm, 27 x 27.5mm. Designed to use with 1/2" short extension.
- · Damaged wheel (lug) nut removal sockets.
- · Overall length: 63.5mm.
- Ideal for use on 22 & 27mm chrome covered nuts that have swollen.
- · Impact quality. Manufactured from chrome molybdenum.