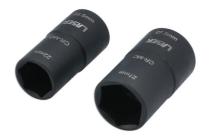

## **Double Ended Damaged Wheel Nut Socket Set 2pc**

Some wheel nuts are manufactured with a permanently fitted chromium plated cap. These start off from the factory as a whole size, but over time due to the combination of corrosion and impact tool use, the wheel nuts can swell by up to 0.5mm. This set includes 2 double ended impact sockets for use on 22 and 27mm wheel nuts to overcome this issue.

## **Additional Information**

- 1/2"D. Sizes include: 22 x 22.5mm, 27 x 27.5mm. Designed to use with 1/2" short extension.
- · Damaged wheel (lug) nut removal sockets.
- · Overall length: 63.5mm.
- Ideal for use on 22 & 27mm chrome covered nuts that have swollen.
- · Impact quality. Manufactured from chrome molybdenum.