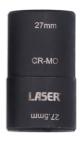

## **Double Ended Damaged Wheel Nut Socket Set 2pc**

Some wheel nuts are manufactured with a permanently fitted chromium plated cap. These start off from the factory as a whole size, but over time due to the combination of corrosion and impact tool use, the wheel nuts can swell by up to 0.5mm. This set includes 2 double ended impact sockets for use on 22 and 27mm wheel nuts to overcome this issue.

## **Additional Information**

- 1/2"D. Sizes include: 22 x 22.5mm, 27 x 27.5mm. Designed to use with 1/2" short extension.
- · Damaged wheel (lug) nut removal sockets.
- · Overall length: 63.5mm.
- Ideal for use on 22 & 27mm chrome covered nuts that have swollen.
- · Impact quality. Manufactured from chrome molybdenum.