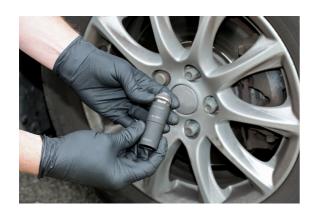

## **Double Ended Damaged Wheel Nut Socket Set 2pc**

Some wheel nuts are manufactured with a permanently fitted chromium plated cap. These start off from the factory as a whole size, but over time due to the combination of corrosion and impact tool use, the wheel nuts can swell by up to 0.5mm. This set includes 2 double ended impact sockets for use on 22 and 27mm wheel nuts to overcome this issue.

## **Additional Information**

- 1/2"D. Sizes include: 22 x 22.5mm, 27 x 27.5mm. Designed to use with 1/2" short extension.
- · Damaged wheel (lug) nut removal sockets.
- · Overall length: 63.5mm.
- Ideal for use on 22 & 27mm chrome covered nuts that have swollen.
- · Impact quality. Manufactured from chrome molybdenum.