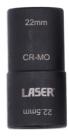

## **Double Ended Damaged Wheel Nut Socket Set 2pc**

Some wheel nuts are manufactured with a permanently fitted chromium plated cap. These start off from the factory as a whole size, but over time due to the combination of corrosion and impact tool use, the wheel nuts can swell by up to 0.5mm. This set includes 2 double ended impact sockets for use on 22 and 27mm wheel nuts to overcome this issue.

## **Additional Information**

- 1/2"D. Sizes include: 22 x 22.5mm, 27 x 27.5mm. Designed to use with 1/2" short extension.
- · Damaged wheel (lug) nut removal sockets.
- · Overall length: 63.5mm.
- Ideal for use on 22 & 27mm chrome covered nuts that have swollen.
- · Impact quality. Manufactured from chrome molybdenum.